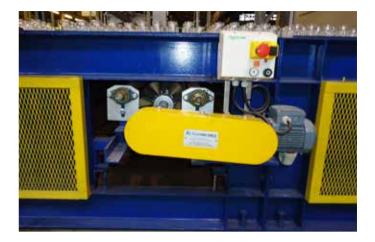

## Belt cleaning Brush for Lehr

The belt cleaning brush is designed to remove stain and dirt from the lehr belt during operation. The main frame is manufactured from solid steel and is equipped with height adjustment to vary the brushing pressure and compensate wear.

Option:

- Filter type SFD with extraction by cartridges
- Filtering surface and cleaning of the cartridges by vibrator

VIDROMECANICA, SA www.vidromecanica.com vidromecanica@vidromecanica.com Rua Central nº 22 – Garcia 2430-017 Marinha Grande | PORTUGAL Tel.: +351.244 555 060