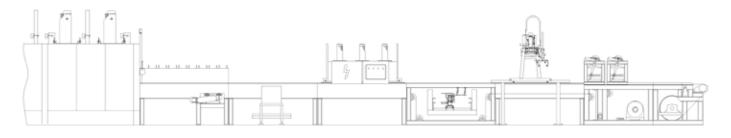

## **BELT CLEANING BRUSH**

## FOR LEHR MESH BELTS

Brushing Technology

Engineering since 1984

Over 1200 machines for glass industry sold to 60+ countries

.....

VIDROMECANICA, SA www.vidromecanica.com vidromecanica@vidromecanica.com Rua Central nº 22 – Garcia 2430-017 Marinha Grande | PORTUGAL Tel.: +351.244 555 060

## Belt cleaning Brush for Lehr

The belt cleaning brush is designed to remove stain and dirt from the lehr belt during operation. The main frame is manufactured from solid steel and is equipped with height adjustment to vary the brushing pressure and compensate wear.