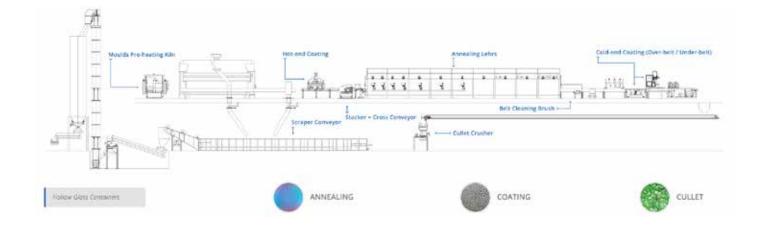

## **BELT CLEANING BRUSH**

## FOR LEHR MESH BELTS

Brushing Technology

Engineering since 1984

Over 1200 machines for glass industry sold to 60+ countries

.....

VIDROMECANICA, SA www.vidromecanica.com vidromecanica@vidromecanica.com Rua Central nº 22 – Garcia 2430-017 Marinha Grande | PORTUGAL Tel.: +351.244 555 060

## Belt cleaning Brush for Lehr

The belt cleaning brush is designed to remove stain and dirt from the lehr belt during operation. The main frame is manufactured from solid steel and is equipped with height adjustment to vary the brushing pressure and compensate wear.